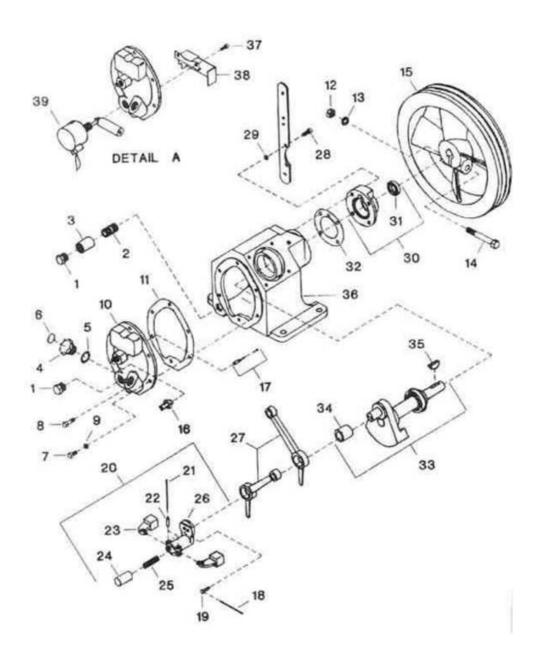

## 2. Compressor Frame Assembly - Model 231

| Ref.<br>No. | Component<br>Part Number | Description                     | Qty. per |   | Spares |   |
|-------------|--------------------------|---------------------------------|----------|---|--------|---|
|             |                          |                                 | Assly.   | 1 | 2      | 3 |
| 2-1         | 95344651                 | Plug. Pipe Hex Head             | 2        |   |        |   |
| 2-2         | 95640009                 | Nipple, Long                    | 1        |   |        |   |
| 2-3         | 32179061                 | Coupling, Pipe -1/2"            | 1        |   |        |   |
| 2-4         | 30216055                 | Plug, Oil Filler - Complete     | 1        |   |        |   |
| 2-5         | 95018149                 | * O-Ring                        | 1        | 1 | 1      | 2 |
| 2-6         | 32000655                 | Decal, Hand Tighten             | 1        |   |        |   |
| 2-7         | 95227302                 | Capscrew-Hex Head               | 5        |   |        |   |
| 2-8         | 95079976                 | Capscrew-Hex Head               | 1        |   |        |   |
| 2-9         | 95674651                 | Gasket-Copper Washer            | 1        |   |        |   |
| 2-10        | 37127107                 | Cover, Frame End                | 1        |   |        |   |
| 2-11        | 30299226                 | Gasket, Frame End Cover         | 1        | 1 | 1      | 2 |
| 2-12        | 95077798                 | Nut-Hex                         | 1        |   |        |   |
| 2-13        | 95716890                 | Lockwasher, Spring              | 1        |   |        |   |
| 2-14        | 95053682                 | Capscrew-Hex                    | 1        |   |        |   |
| 2-15        | 30212906                 | Wheel, V-Belt                   | 1        |   |        |   |
| 2-16        | 37007689                 | Valve, Pilot                    | 1        |   | 1      | 1 |
| 2-17        | 37002417                 | Pin Thrust Assembly             | 1        | 1 | 1      | 2 |
| 2-18        | 90799289                 | Lockwire                        | 1        |   |        |   |
| 2-19        | 95044111                 | Capscrew-Hex Head               | 2        |   |        |   |
| 2-20        | 30210264                 | Cap Crankpin Assembly           | 1        |   |        |   |
| 2-21        | 32006587                 | * Lockwire                      | 1        |   |        |   |
| 2-22        | 30215008                 | * Pin, Centrifugal Unloader     | 2        |   |        |   |
| 2-23        | 30221725                 | * Weight, Centrifugal Unloader  | 2        |   |        |   |
| 2-24        | 30216118                 | * Plunger, Centrifugal Unloader | 1        |   |        |   |
| 2-25        | 30416978                 | * Spring, Centrifugal Unloader  | 1        |   |        |   |
| 2-26        | 30210454                 | * Body, Crankpin Cap            | 1        |   |        |   |
| 2-27        | 32004145                 | Rod, Connecting                 | 2        |   | 2      | 2 |
| 2-28        | 95227302                 | Capscrew-Hex Head               | 4        |   |        |   |
| 2-29        | 95674651                 | Gasket-Copper Washer            | 4        |   |        |   |
| 2-30        | 32027914                 | Cover Shaft End Assembly        | 1        |   |        |   |
| 2-31        | 32204521                 | * Seal, Oil                     | 1        |   |        |   |
| 2-32        | 30295034                 | Gasket, Shaft End Cover         | 1        |   |        |   |
| 2-33        | 30211577                 | Crankshaft - Complete           | 1        |   |        |   |
| 2-34        | 30289813                 | * Bushing, Crankpin             | 1        |   |        |   |
| 2-35        | 95433173                 | * Key, Woodruff                 | 1        |   |        |   |
| 2-36        | 30222327                 | Frame, Compressor               | 1        |   |        |   |
|             |                          | Optional Items                  |          |   |        |   |
|             |                          | Detail A                        |          |   |        |   |
| 6-38        | 30285605                 | Baffle, Low Oil Level Switch    | 1        |   |        |   |
| 6-39        | 32201527                 | Switch Low Oil Level            | 1        |   |        |   |